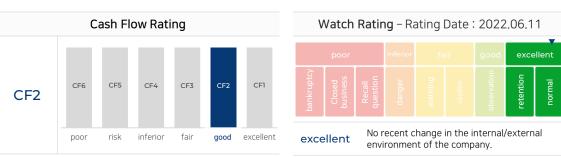

# Rating Date: 2021.12.31 Calculation Date: 2022.06.14 Classification of Rating: Model Rating [Definition of Rating] Capacity for timely payment is strong, but somewhat susceptible to external changes. Cor less CC CCC B B BB BBB A or more