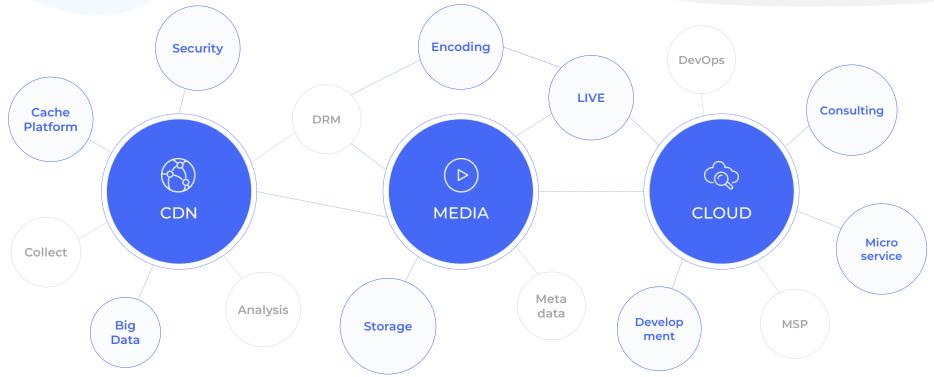

## 2-1. Key Business

Embrace with the advanced technologies of CDN, MEDIA, and CLOUD, is concentrating on enhancing IT technologies to provide differentiated value to customers for future of IT.

#### 2-2. CDN (Contents Delivery Network)

Content Delivery network is a technology that delivers content fastly and stably. It is a technology that distributes content, including web applications and streaming media, to optimally deliver it to users.

#### 2-3. **MEDIA**

The media market is rapidly changing because new media moves to mobile channels due to the smartphones and video platforms such as V Live, TVING, Wavve, Youtube, and facebook are rapidly growing.

## 2-4. CLOUD

The cloud has made it easy to manage data centers around the world. Companies expect cost savings by using the cloud to pay only for what they use without infrastructure management in IDC.