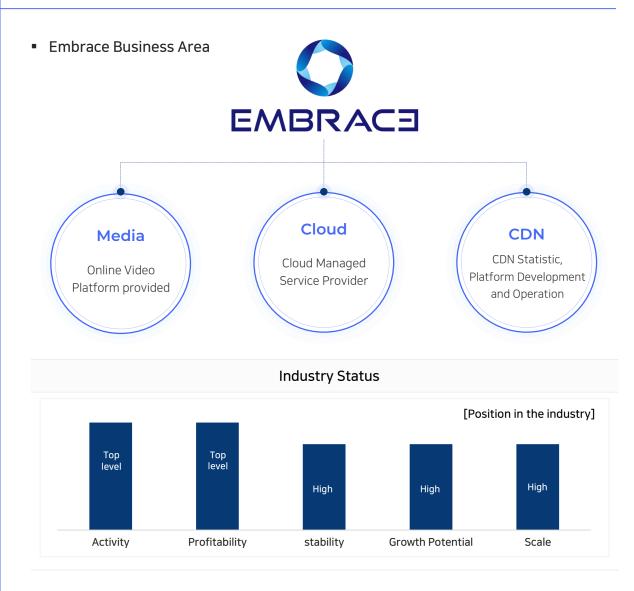

#### 1-7. Business Area

[data provided by NICE INFORMATION SERVICE]

## 2-1. Key Business

Embrace with the advanced technologies of CDN, MEDIA, and CLOUD, is concentrating on enhancing IT technologies to provide differentiated value to customers for future of IT.