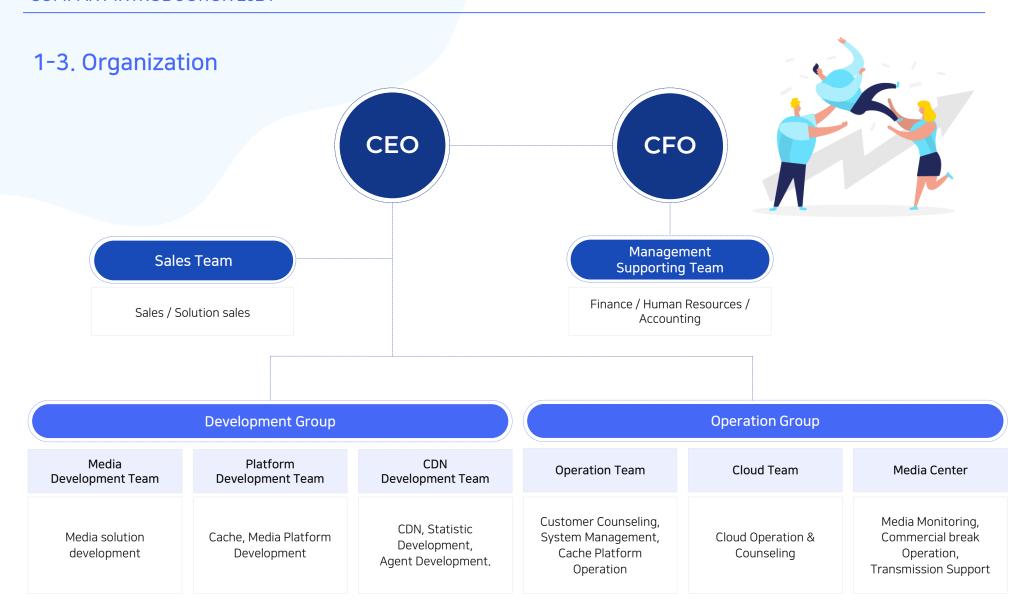

|
| CEO                   | Sungchae Park                                                                    |
| Date of establishment | April, 2015                                                                      |
| Location              | 4F, New Building, 57, Seonyudong 2-ro, Yeongdeungpo-gu, Seoul, Republic of Korea |
| Main Products         | Software, Solution development and Sales, e-commerce business                    |
| number of employees   | 84 employees (Dec, 2023)                                                         |
| Revenue               | 7.9 billion (won)                                                                |

## 1-2. Management Philosophy





Make the future together with our customer through the core values.





## 1-4. Company Authorization







# 1-5. History

"Growing together by listening to the voices of the best companies in each field in Korea.

| 2015 ~ 2017                                                                                                                                                                      | 2018 ~ 2020                                                                                                                                                                                           | 2021 ~                                                                                                                                                                               |
|----------------------------------------------------------------------------------------