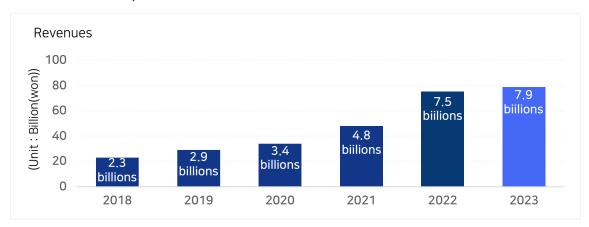

#### 1-6. Financial Statement

#### ■ Embrace Yearly Revenues

| OVERVIEW              |                                                                                  |
|-----------------------|----------------------------------------------------------------------------------|
| Company Name          | Embrace Inc.                                                                     |
| CEO                   | Sungchae Park                                                                    |
| Date of establishment | April, 2015                                                                      |
| Location              | 4F, New Building, 57, Seonyudong 2-ro, Yeongdeungpo-gu, Seoul, Republic of Korea |
| Main Products         | Software, Solution development and Sales, e-commerce business                    |
| number of employees   | 84 employees (Dec, 2023)                                                         |
| Revenue               | 7.9 billion (won)                                                                |